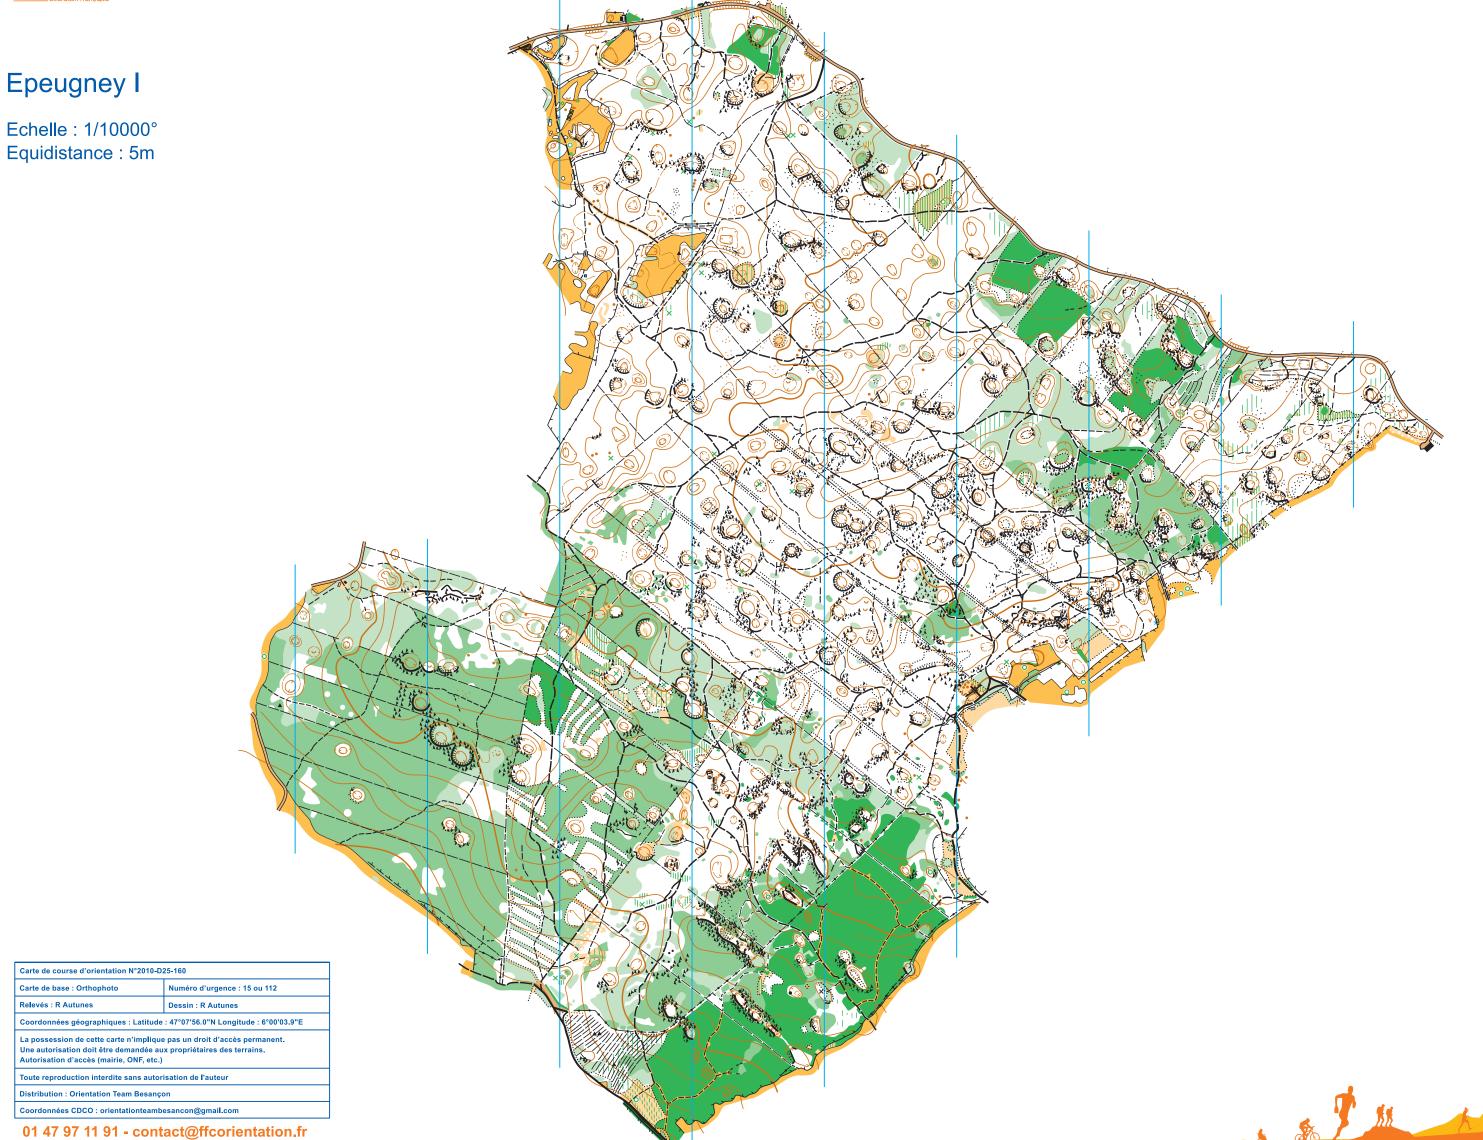

## **Embargoed Areas for French Long distance and Relay championships**

Detailed Embargoed areas info: <a href="https://www.google.com/maps/d/edit?mid=1|MdXCoVIXe-7OR1Nxqc-yrS5bLVeH5U&usp=sharing">https://www.google.com/maps/d/edit?mid=1|MdXCoVIXe-7OR1Nxqc-yrS5bLVeH5U&usp=sharing</a> (Modified 11/10/2023)

Other areas info: The marked competition areas are embargoed areas. For competitors, team officials and others who, through knowledge of the terrain or the competitions, may influence the results of the competitions, it is prohibited to enter the embargoed areas. All embargoes are forbidden to enter. These embargoed areas are valid from 01 November 2022 until the day prior to the competition. Special rules by the organizer will be valid from check-in and at the day of competition (see future Bulletin). It is allowed to use the roads D9 and D440.