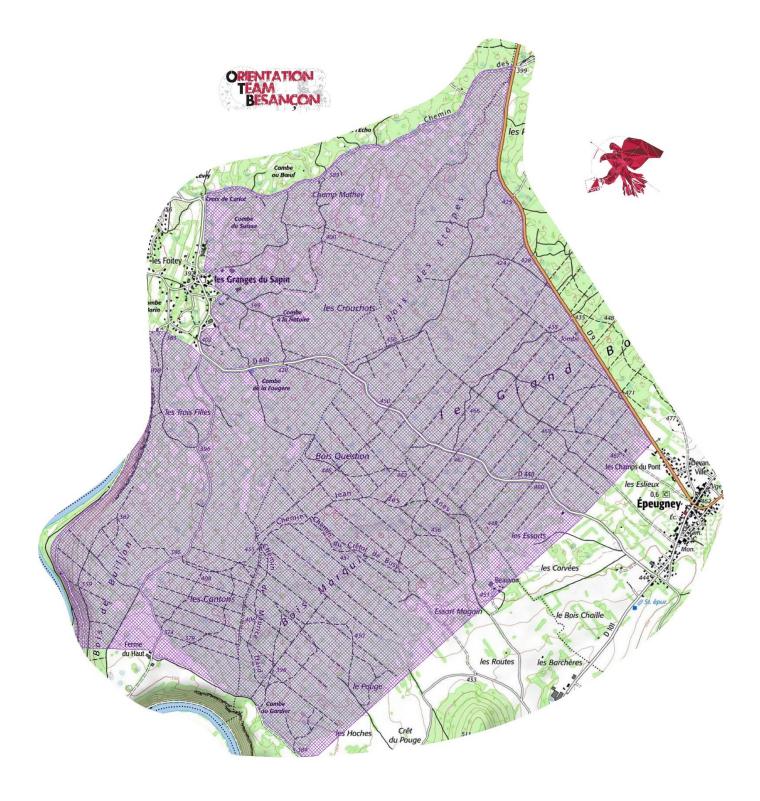

## **Embargoed Areas for French Long distance and Relay championships**

Detailed Embargoed areas info: <a href="https://www.google.com/maps/d/edit?mid=1|MdXCoVIXe-7OR1Nxqc-yrS5bLVeH5U&usp=sharing">https://www.google.com/maps/d/edit?mid=1|MdXCoVIXe-7OR1Nxqc-yrS5bLVeH5U&usp=sharing</a> (Modified 11/10/2023)

Other areas info: The marked competition areas are embargoed areas. For competitors, team officials and others who, through knowledge of the terrain or the competitions, may influence the results of the competitions, it is prohibited to enter the embargoed areas. All embargoes are forbidden to enter. These embargoed areas are valid from 01 November 2022 until the day prior to the competition. Special rules by the organizer will be valid from check-in and at the day of competition (see future Bulletin). It is allowed to use the roads D9 and D440.