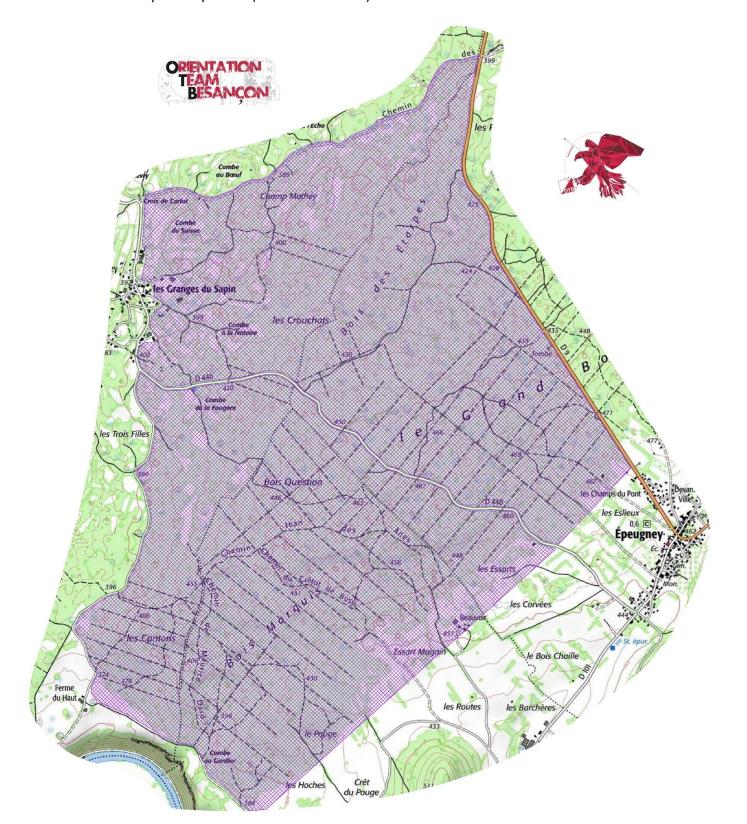

## **Embargoed Areas for French Long distance and Relay championships**

**Detailed Embargoed areas info:** <a href="https://www.google.com/maps/d/edit?mid=1|MdXCoVIXe-7OR1Nxqc-yrS5bLVeH5U&usp=sharing">https://www.google.com/maps/d/edit?mid=1|MdXCoVIXe-7OR1Nxqc-yrS5bLVeH5U&usp=sharing</a>

**Other areas info:** The marked competition areas are embargoed areas. For competitors, team officials and others who, through knowledge of the terrain or the competitions, may influence the results of the competitions, it is prohibited to enter the embargoed areas. All embargoes are forbidden to enter. These embargoed areas are valid from 01 November 2022 until the day prior to the competition. Special rules by the organizer will be valid from check-in and at the day of competition (see future Bulletin). It is allowed to use the roads D9 and D440.